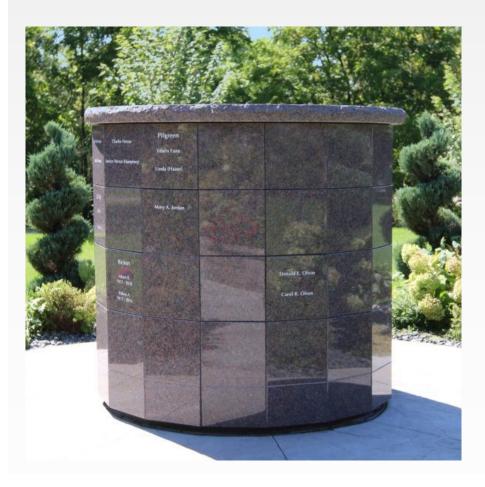

### SIZE

Each niche is 12"x12" and can be used to hold up to two urns. There are 64 niches (the space where urns are placed) in the columbarium

which will allow spaces for up to 128 inurnments.