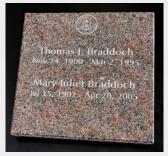

### SIZE

Each niche is 12"x12" and can be used to hold up to two urns. There are 64 niches (the space where urns are placed) in the columbarium

which will allow spaces for up to 128 inurnments.

# соѕт

The cost for one niche (which can be used for one or two urns) is \$2000 plus the cost of faceplate inscription. Urns must also be purchased separately.

FOR MORE INFORMATION Columbarium rules, fees and application to purchase a niche can be found on our website by clicking on "About Us," then on the "Vinje Columbarium" tab. These forms are also available in the church office. If you have questions about the columbarium, please call or email the church office and they will have a member of the columbarium committee reach out to you.